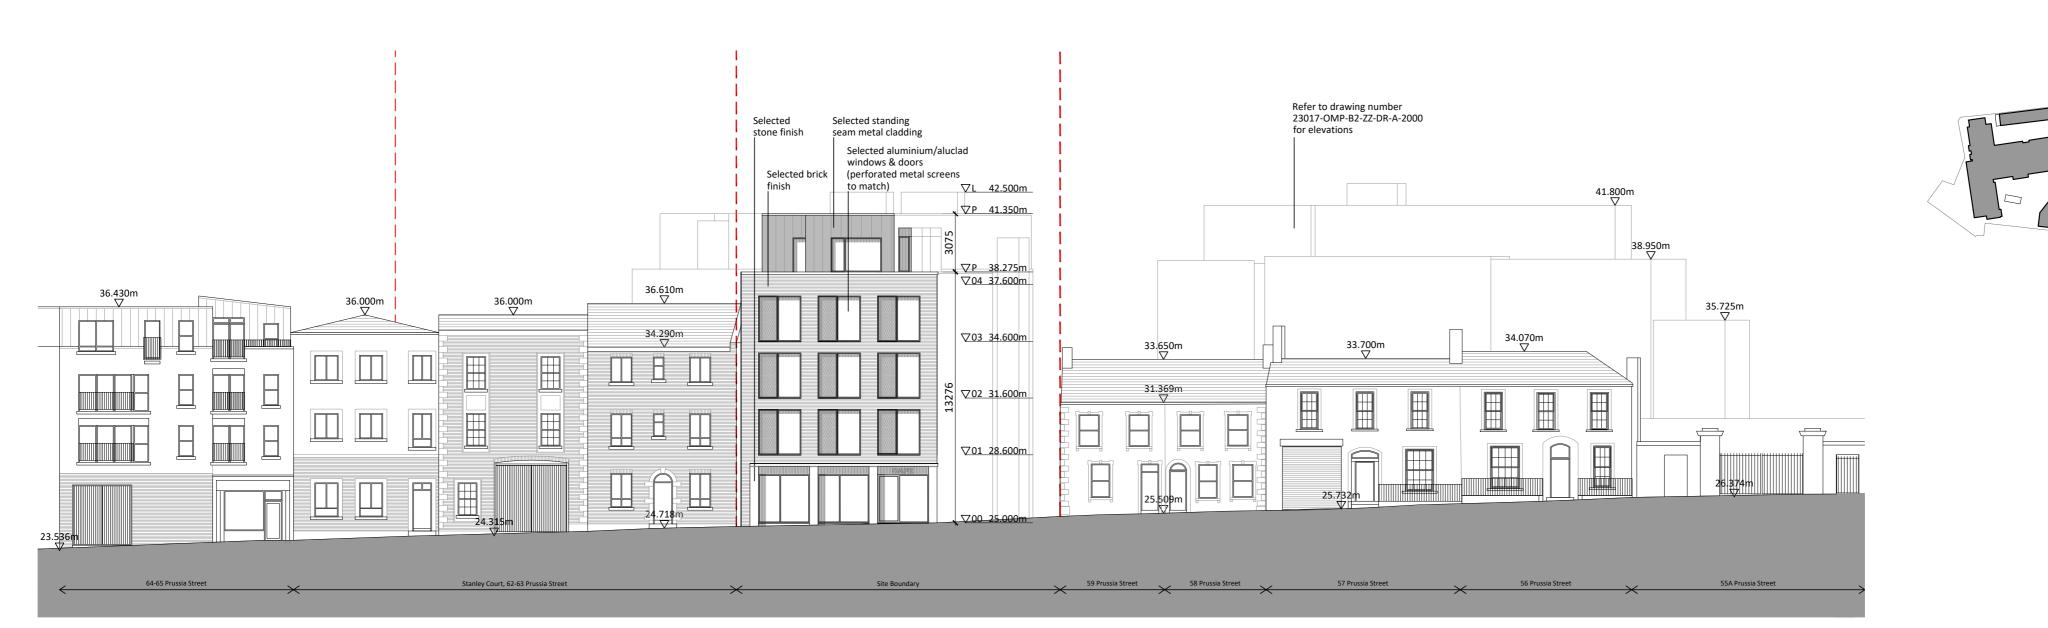

## Proposed Elevation A (Prussia Street)



## Proposed Elevation B (Drumalee Court)

Proposed Contiguous Elevations - Sheet 1 of 2

Revision Description

Date Rev. No. Issued by

CIMBOP pike

architecture | urban design email: info@omahonypike.com tel: +353 1 220 7400

Milltown, Dublin 6 fax: +353 1 238 30822 www.omahonypike.com tel: +353 1 220 7400

Fax: +353 1 230 7400

Milltown, Dublin 6 fax: +353 1 238 30822 www.omahonypike.com tel: +353 1 230 7400

Fax: +353 1 230 7400

Milltown, Dublin 6 for fax: +353 1 238 30822 www.omahonypike.com tel: +353 1 230 7400

Milltown, Dublin 6 for fax: +353 1 238 30822 www.omahonypike.com tel: +353 1 238 3082 www.omahonypike.com tel: +353 1 283 3

Scale @ A2: 1:200